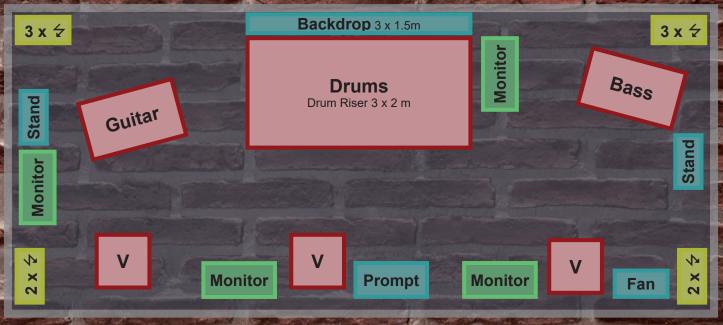

## **Technical Rider**

PUR

|                             | Input List                                                                                                                |                                                                                                                                  |                                                     |                                                                         |                                                                                                               |                                                     |
|-----------------------------|---------------------------------------------------------------------------------------------------------------------------|----------------------------------------------------------------------------------------------------------------------------------|-----------------------------------------------------|-------------------------------------------------------------------------|---------------------------------------------------------------------------------------------------------------|-----------------------------------------------------|
| CONTRACTOR OF STREET, STORE | <i>Microphones and DI</i><br>Shure Beta 58A<br>Audix OM-5<br>Shure Beta 58<br>XLR<br>2 x XLR (Stereo)<br>Standard Mic Set | Use for<br>Vocal Singer Ch. 1<br>Vocal Bass Ch. 2<br>Vocal Guitar Ch. 3<br>Bass Amp<br>Guitar Amp Modeler<br>Drums Mics Ch. 8-16 | <i>Input</i><br>1<br>2<br>3<br>5<br>6 + 7<br>8 - 16 | <i>FX insert</i><br>Rev<br>Rev<br>Rev<br>none<br>none<br>up to engineer | <i>Drum Set, unspec.</i><br>Snare drum<br>Kick drum<br>Rack tom<br>Floor tom<br>Hi-hat stand<br>cymbal stands | <i>Input</i><br>9<br>8<br>10 - 13<br>14<br>15<br>16 |
| TAXABLE PARTY OF            | <b>Amps</b><br>Bass<br>Guitar                                                                                             | <i>Use for</i><br>Electric bass<br>Guitar Amp Modeler                                                                            | Input<br>5<br>6 + 7                                 |                                                                         | <b>Stage Hardware</b><br>Guitar Stand<br>Mic stand<br>Fans                                                    | Qty<br>2<br>3<br>1                                  |
| / COLUMN TO A DUAL OF       | <i>Stage Monitors</i><br>Mackie Thump 12A<br>XLR to In Ear                                                                | <i>Use for</i><br>Singer, Bass, Drum<br>Guitar                                                                                   | Q <i>ty.</i><br>3<br>1                              |                                                                         |                                                                                                               |                                                     |